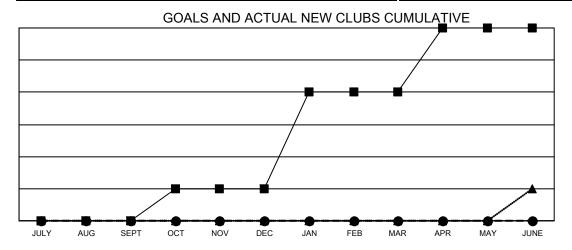

## Results as of: 5/31/2022

| Clubs                 |               |           |               |  |  |  |  |
|-----------------------|---------------|-----------|---------------|--|--|--|--|
| RESULTS FOR 2021-2022 |               |           |               |  |  |  |  |
| QUARTER               | NEW CLUB GOAL | NEW CLUBS | DROPPED CLUBS |  |  |  |  |
| JULY/AUG/SEPT         | 0             | 0         | 5             |  |  |  |  |
| OCT/NOV/DEC           | 1             | 0         | 0             |  |  |  |  |
| JAN/FEB/MAR           | 3             | 0         | 3             |  |  |  |  |
| APR/MAY/JUNE          | 2             | 0         | 0             |  |  |  |  |

■ - CURRENT YEAR GOALS FOR NEW CLUBS

- ● - CURRENT YEAR ACTUAL NEW CLUBS

▲ - LAST YEAR ACTUAL NEW CLUBS