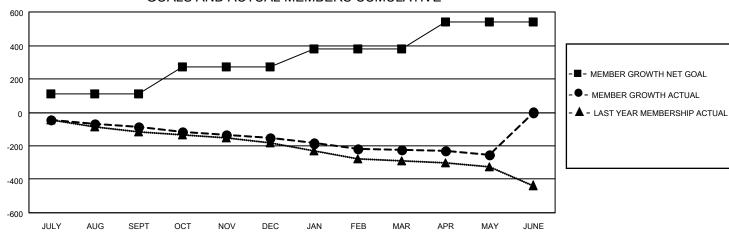

| Members               |                           |                         |                                                    |  |  |  |  |  |  |
|-----------------------|---------------------------|-------------------------|----------------------------------------------------|--|--|--|--|--|--|
| RESULTS FOR 2021-2022 |                           |                         |                                                    |  |  |  |  |  |  |
| QUARTER               | MEMBER GROWTH NET<br>GOAL | MEMBER GROWTH<br>ACTUAL | DROPPED<br>MEMBERS ACTUAL<br>(including transfers) |  |  |  |  |  |  |
| JULY/AUG/SE           | EPT 110                   | 172                     | 225                                                |  |  |  |  |  |  |
| OCT/NOV/DE            | C 160                     | 114                     | 167                                                |  |  |  |  |  |  |
| JAN/FEB/MAF           | R 110                     | 122                     | 174                                                |  |  |  |  |  |  |
| APR/MAY/JUI           | NE 160                    | 73                      | 95                                                 |  |  |  |  |  |  |

■ - CURRENT YEAR GOALS FOR NEW CLUBS

- ● - CURRENT YEAR ACTUAL NEW CLUBS

▲ - LAST YEAR ACTUAL NEW CLUBS

## GOALS AND ACTUAL MEMBERS CUMULATIVE

| DROPPED CLUBS: 8 |     | 126 CLUBS OF 243 ADDED 1 OR<br>MORE NEW MEMBERS | GENDER DISTRIBUTION               |                |
|------------------|-----|-------------------------------------------------|-----------------------------------|----------------|
|                  |     |                                                 | MALE                              | 3,608 (64.13%) |
|                  |     |                                                 | FEMALE                            | 2,018 (35.87%) |
| DROPPED MEMBERS  |     |                                                 | NON BINARY                        | 0 (0.00%)      |
| DECEASED         | 123 |                                                 | PREFER NOT TO ANSWER              | 0 (0.00%)      |
| CLUB CANCELLED   | 54  |                                                 | TOTAL FAMILY LIMIT MEMBERS        | 955            |
| OTHER            | 483 | CLICK HERE FOR CUMULATIVE                       | TOTAL FAMILY UNIT MEMBERS 955     |                |
| TOTAL            | 660 | MEMBERSHIP DATA                                 | FAMILY MEMBERS PAYING HAL<br>DUES | F 481          |